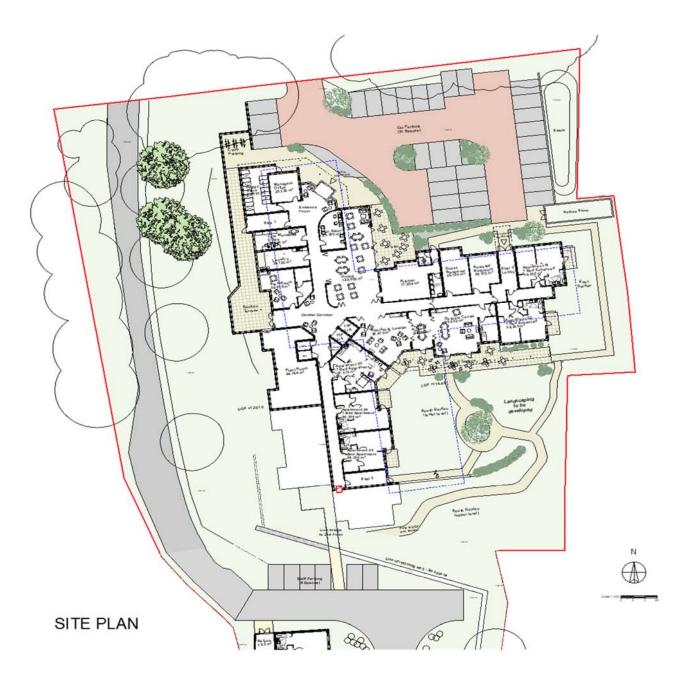

### DRAWING TITLE

Proposed Site Plan

### PROJECT

Dan-Y-Manydd, Porth

SCALE DATE

February 2020

C

6405-P-0100

LOWER GROUND FLOOR PLAN

UPPER GROUND FLOOR PLAN