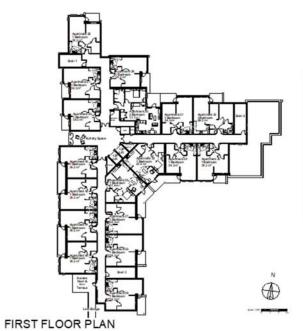

SECOND FLOOR PLAN

Accommodation Schedule LGF = 1422.4m2 - 5 Apartments (5no. 1B) - inc. plant room UGF = 1546.9m2 - 20 Apartments (23no. 1B & 2no. 2B) FF = 1416.7m2 - 18 Apartments (16no. 1B & 2no. 2B) SF = 1416.7m2 - 18 Apartments (16no. 1B & 2no. 2B)

Total Apartments = 61 (55no. 1B & 6no. 2B)

Total GIFA = 5802m2

Internal floor space to apartments = 3486m2 Ratio 61/39

DRAWING TITLE

Proposed Floor Plans

PROJECT

FIRST & SECOND FLOOR PLAN **APARTMENTS** 

FIRST FLOOR HOUSE PLAN