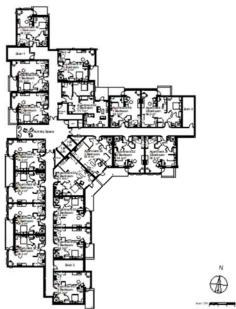

SECOND FLOOR PLAN

Accommodation Schedule LGF = 1422.4m2 - 5 Apartments (5no. 1B) - inc. plant room UGF = 1546.9m2 - 20 Apartments (23no. 1B & 2no. 2B) FF = 1416.7m2 - 18 Apartments (16no. 1B & 2no. 2B) SF = 1416.7m2 - 18 Apartments (16no. 1B & 2no. 2B)

Total Apartments = 61 (55no. 1B & 6no. 2B)

Total GIFA = 5802m2

Internal floor space to apartments = 3486m2 Ratio 61/39

DRAWING TITLE

Proposed Floor Plans

PROJECT