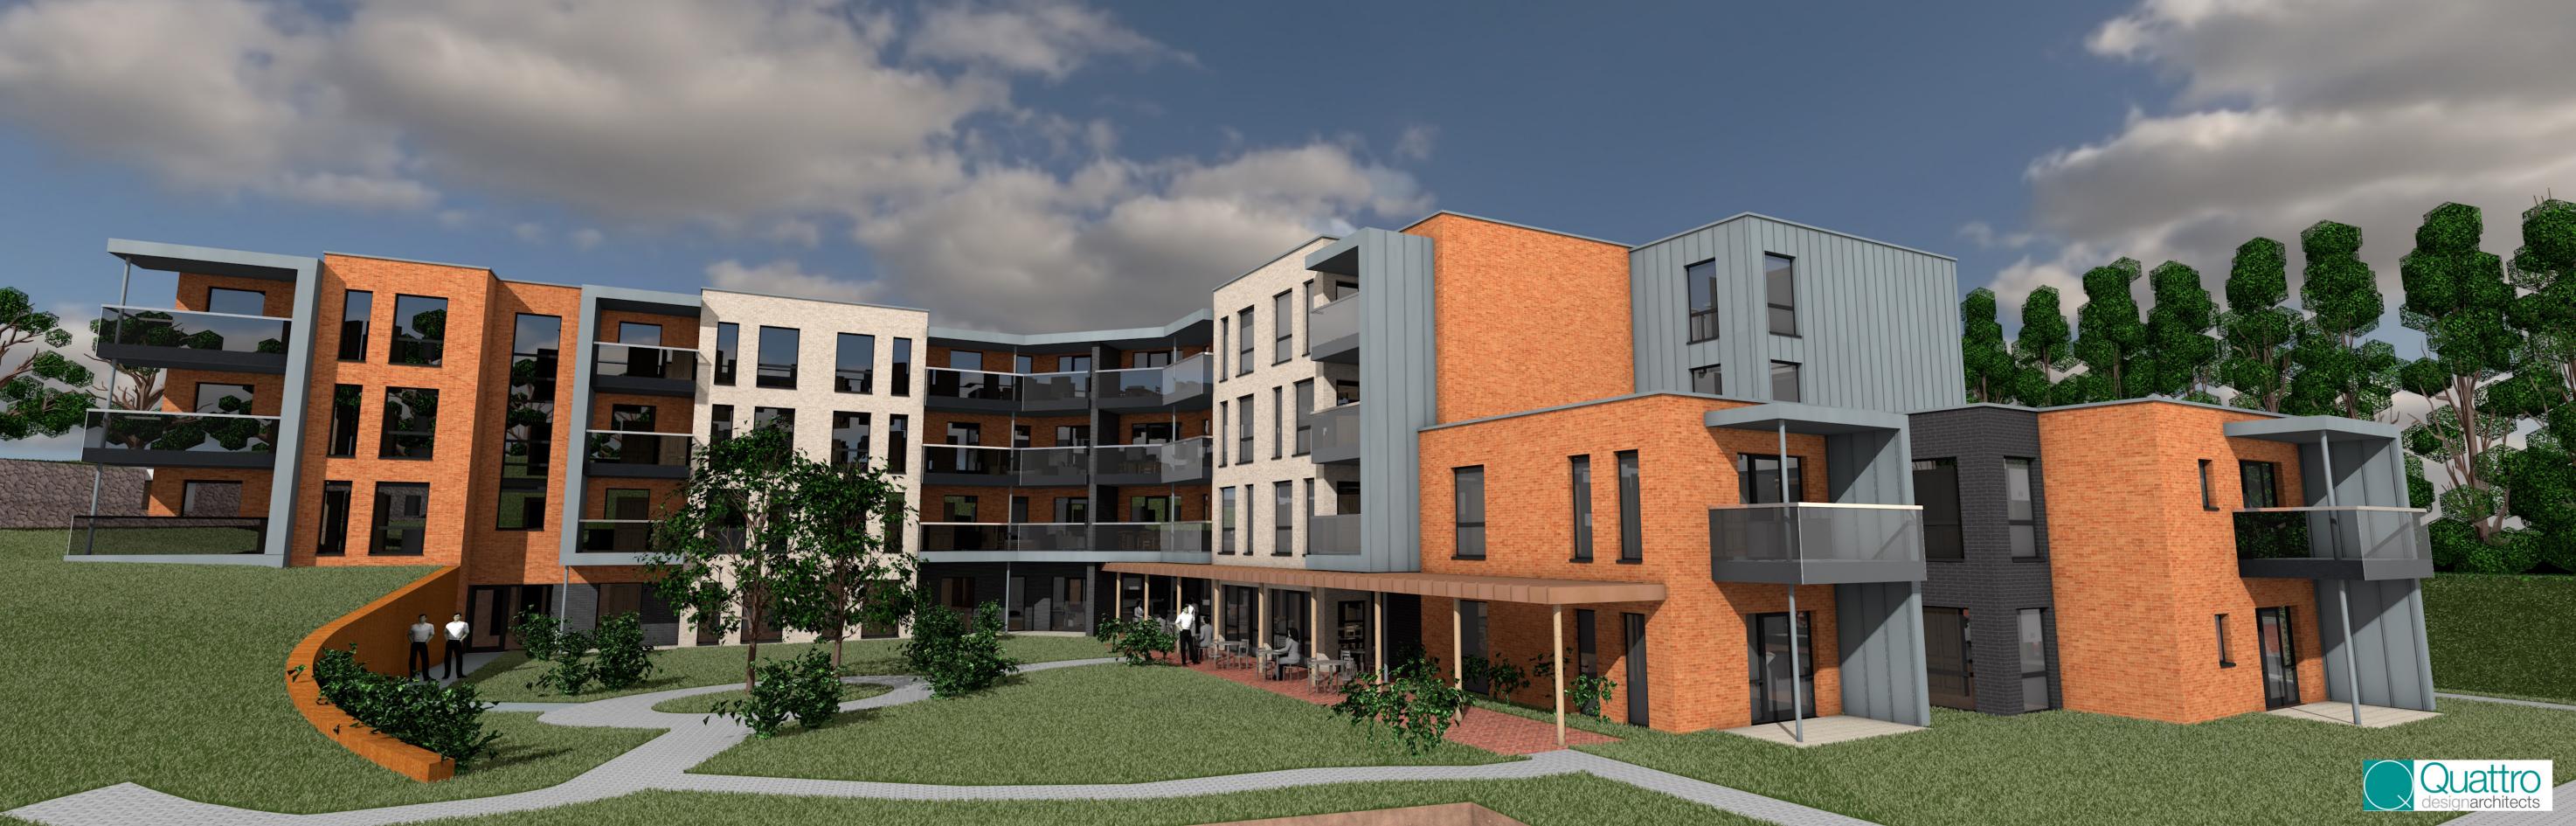

SECOND FLOOR PLAN

Accommodation Schedule LGF = 1422.4m2 - 5 Apartments (5no. 1B) - inc. plant room UGF = 1546.9m2 - 20 Apartments (23no. 1B & 2no. 2B) FF = 1416.7m2 - 18 Apartments (16no. 1B & 2no. 2B) SF = 1416.7m2 - 18 Apartments (16no. 1B & 2no. 2B)

Total Apartments = 61 (55no. 1B & 6no. 2B)

Total GIFA = 5802m2

Internal floor space to apartments = 3486m2 Ratio 61/39

DRAWING TITLE

Proposed Floor Plans

PROJECT