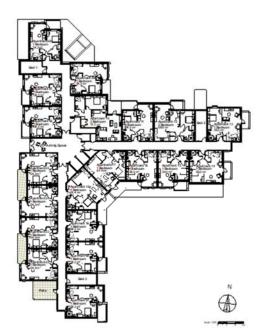

SECOND FLOOR PLAN

Accommodation Schedule LGF = 1422.4m2 - 5 Apartments (5no. 1B) - inc. plant room UGF = 1546.9m2 - 20 Apartments (23no. 1B & 2no. 2B) FF = 1416.7m2 - 18 Apartments (16no. 1B & 2no. 2B) SF = 1416.7m2 - 18 Apartments (16no. 1B & 2no. 2B)

Total Apartments = 61 (55no. 1B & 6no. 2B)

Total GIFA = 5802m2

Internal floor space to apartments = 3486m2 Ratio 61/39

DRAWING TITLE

Proposed Floor Plans

PROJECT