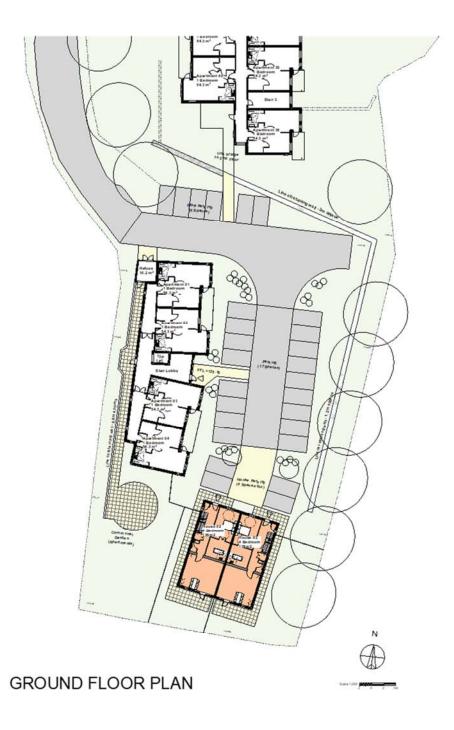

### DRAWING TITLE

Proposed Site Plan

### PROJECT

Dan-Y-Manydd, Porth

SCALE DATE

February 2020

C

6405-P-0100

LOWER GROUND FLOOR PLAN

UPPER GROUND FLOOR PLAN

# **Accommodation Schedule**

GF = 313m2 - 4 Apartments (4no. 1B) FF = 313m2 - 4 Apartments (4no. 1B) SF = 313m2 - 4 Apartments (4no. 1B)

Total Apartments = 12

Total GIFA = 939m2

Internal floor space to apartments = 652m2 Ratio 69/31