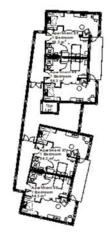

### PROJECT

Dan-Y-Manydd, Porth

SCALE DATE

February 2020

C

6405-P-0100

LOWER GROUND FLOOR PLAN

UPPER GROUND FLOOR PLAN

SECOND FLOOR PLAN

Accommodation Schedule LGF = 1422.4m2 - 5 Apartments (5no. 1B) - inc. plant room UGF = 1546.9m2 - 20 Apartments (23no. 1B & 2no. 2B) FF = 1416.7m2 - 18 Apartments (16no. 1B & 2no. 2B) SF = 1416.7m2 - 18 Apartments (16no. 1B & 2no. 2B)

Total Apartments = 61 (55no. 1B & 6no. 2B)

Total GIFA = 5802m2

Internal floor space to apartments = 3486m2 Ratio 61/39

DRAWING TITLE

Proposed Floor Plans

PROJECT