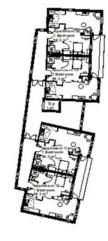

SECOND FLOOR PLAN

Accommodation Schedule LGF = 1422.4m2 - 5 Apartments (5no. 1B) - inc. plant room UGF = 1546.9m2 - 20 Apartments (23no. 1B & 2no. 2B) FF = 1416.7m2 - 18 Apartments (16no. 1B & 2no. 2B) SF = 1416.7m2 - 18 Apartments (16no. 1B & 2no. 2B)

Total Apartments = 61 (55no. 1B & 6no. 2B)

Total GIFA = 5802m2

Internal floor space to apartments = 3486m2 Ratio 61/39

DRAWING TITLE

Proposed Floor Plans

PROJECT

FIRST & SECOND FLOOR PLAN **APARTMENTS** 

FIRST FLOOR HOUSE PLAN

#### NOTES

DRAWING TITLE

Proposed Floor Plans - Phase 2

PROJECT

Dan-Y-Manydd, Porth

DATE

1200@A1 February 2020

6405-P-0210